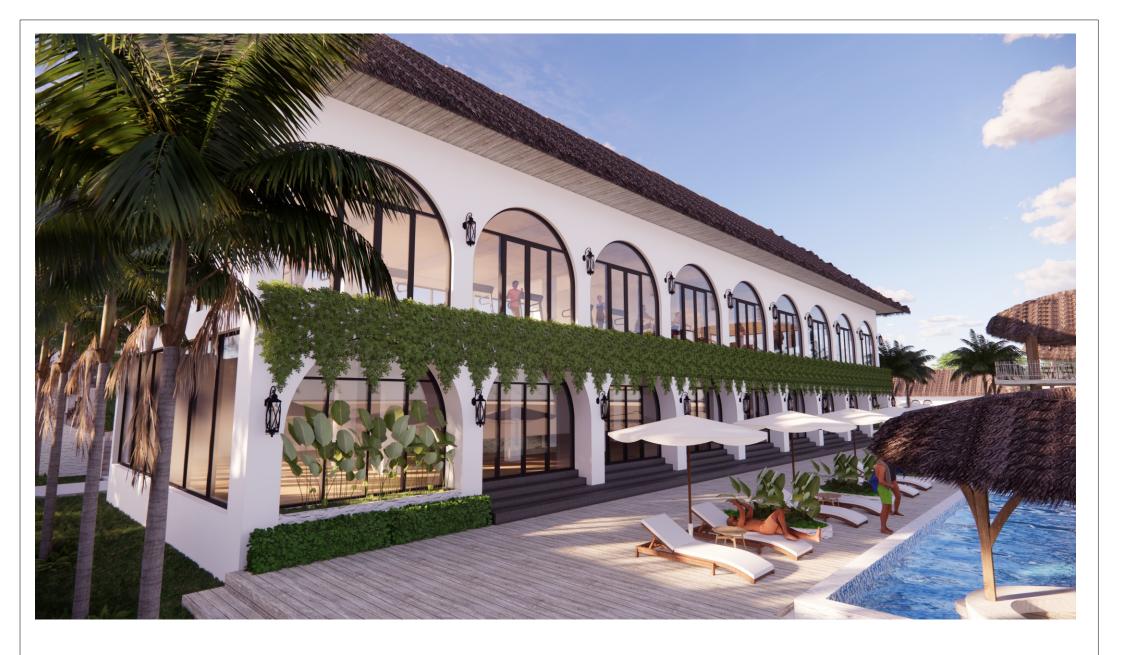

| DRAWING NO. | DRAWING TITLE : |        |  |
|-------------|-----------------|--------|--|
|             | PERSPE          | KTIF   |  |
| REVISION.   | DATE :          | SCALE: |  |
|             | 22/06/2021      | 1:-    |  |

PROJECT :

STARTUP ISLAND KARIMUNJAWA, JEPARA, JAWA TENGAH

| NO. | REVISION | DATE | SIGN | DRAWN BY   | DRAWING NO. | DRAWING TITLE : |       |
|-----|----------|------|------|------------|-------------|-----------------|-------|
|     |          |      |      |            |             | PERSPEKTII      |       |
|     |          |      |      | CHECK BY   |             |                 |       |
|     |          |      |      |            | REVISION.   | DATE:           | SCALE |
|     |          |      |      | APPROVE BY |             | 22/06/2021      | 1:    |